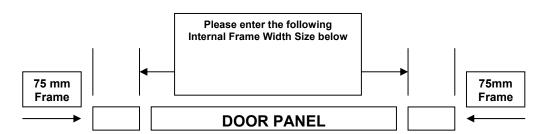

## 'FR' Type- Purpose Made Doors

Please refer to Garador Brochure for door style Purpose made size availability

Maximum Internal Frame Width = 3049 mm Minimum Internal Frame Width = 1830 mm

(Georgian, Beaumont and Cathedral Min. Width = 1985mm)

## Plan View - Width