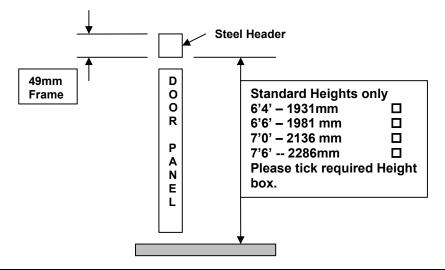

Purpose Made Heights not Available Standard Heights 1931, 1981, 2136 & 2286mm

Please ensure you have viewed and understood the Technical Data in the Garador Brochure before filling out this form

## Side View - Height

NOTE- No clearance between side frame & brickwork has been allowed for.

Garador recommend customer to allow 5mm clearance each side and at top,
between frame and brickwork.